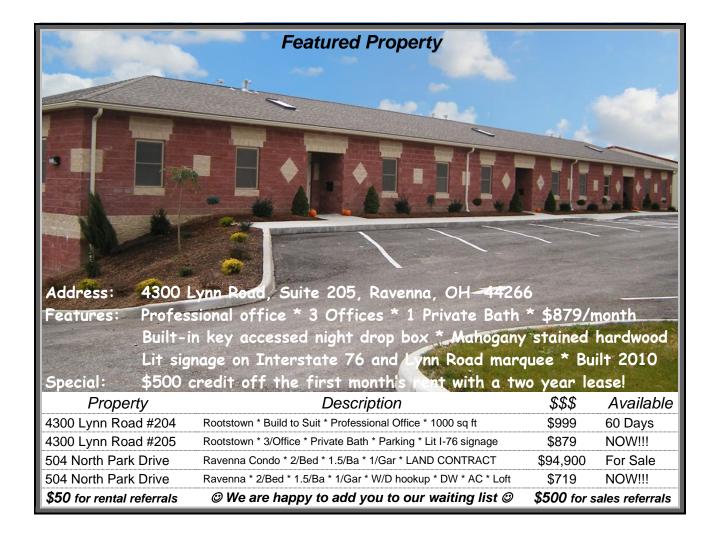

## What's Happening

We pay for referrals from \$50 to \$500...

Check out the list of properties below for friends and colleagues. If you refer someone who signs a lease, we pay you \$50. If we sell a property to someone you refer to us, we pay you \$500 big ones! Please have them mention your name when they contact us. Please check out our properties in more detail online at www.EplingEstates.com. Thanks for thinking of us. © © ©